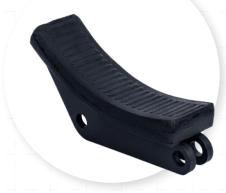

## MINING PRODUCTS

AMOS22 No. 2 DOUGHNUT AMOTIS No. 2 DOUGHNUT AMOTIS No. 7 DOUGHNUT AMOSIA DNO. 7 DOUGHNUT

AM1234A | LARGE BRAKE BLOCK

AM1234B | MEDIUM BRAKE BLOCK

AM1234D | HAND BRAKE SUPPLIED AS LEFT AND RIGHT