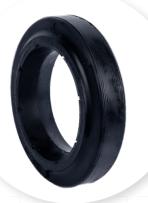

### **MINING PRODUCTS**

AM1234ECUT | CUT HOOK BRAKE

**AM189Z** | 100/Z SUSPENSION RUBBER

AM1900 | RECTANGULAR RUBBER

AM1992HD | 10" H/D TYRE

AM2002 | LOW PROFILE WHEEL 280MM DIA

AM2141 | R70 BUTTERFLY RUBBER