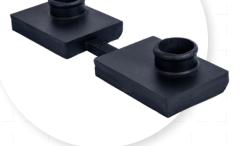

### MINING PRODUCTS

**AM1262** | SUSPENSION RUBBER SUPPLIED IN STAINLESS STEEL AND MILD STEEL AT THE FOLLOWING SIZES: 5T55, 5T75, 8T55, 8T75 AM2163 | ADAPTOR SUSPENSION RUBBER

AM2169 | HEX PINCH BAR PROTECTOR SUPPLIED IN THE FOLLOWING SIZES: 22, 25 AND 32 INCHES