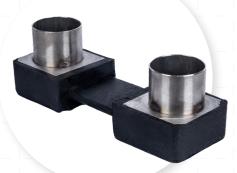

### MINING PRODUCTS

**AM1262** | SUSPENSION RUBBER SUPPLIED IN STAINLESS STEEL AND MILD STEEL AT THE FOLLOWING SIZES: 5T55, 5T75, 8T55, 8T75 AM2163 | ADAPTOR SUSPENSION RUBBER

AM2169 | HEX PINCH BAR PROTECTOR SUPPLIED IN THE FOLLOWING SIZES: 22, 25 AND 32 INCHES