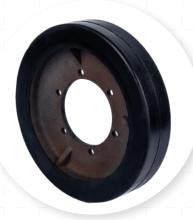

AM2400 | STD 10" STEEL BAND TYRE

AM2508 | R80 BUTTERFLY RUBBER

www.masqtec.co.za Office: 031 312 0303 | 011 974 2941 Kwazulu-Natal, South Africa