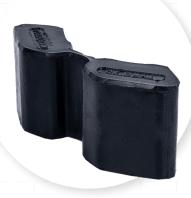

## MINING PRODUCTS

AMOS22 No. 2 DOUGHNUT AMOTIS No. 2 DOUGHNUT AMOTIS No. 7 DOUGHNUT AMOSIA DNO. 7 DOUGHNUT

AM1234A | LARGE BRAKE BLOCK

AM1234B | MEDIUM BRAKE BLOCK

AM1234D | HAND BRAKE SUPPLIED AS LEFT AND RIGHT