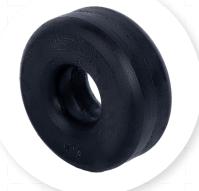

## MINING PRODUCTS

AMOS22 No. 2 DOUGHNUT AMOTIS No. 2 DOUGHNUT AMOTIS No. 7 DOUGHNUT AMOSIA DNO. 7 DOUGHNUT

AM1234A | LARGE BRAKE BLOCK

AM1234B | MEDIUM BRAKE BLOCK

AM1234D | HAND BRAKE SUPPLIED AS LEFT AND RIGHT